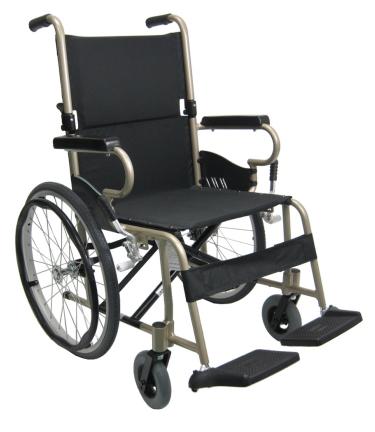

## KM-9020L

aluminum high strength ultra lightweight, super compact wheelchairs

- Ultra light weight 6061 T-6 Aircraft-grade aluminum frame
- Medicare Code: K0004
- Folding backrests
- Fixed armrests & footrests with velcro mount leg strap
- 6" flat free front casters
- 20" flat free rear wheels with polyurethane tires
- High-grade flame retardant, breathable nylon upholstery
- Weight only: 25 lbs w/footrests
- Weight capacity: 220 lbs
- Frame color: Black, Champagne

| Model No. | seat<br>width<br>(in.) | seat<br>depth<br>(in.) | seat<br>height<br>(in.) | back<br>height<br>(in.) | overall<br>height<br>(in.) | overall<br>open width<br>(in.) | Weight w/footrests (lb.) | weight capacity (lb.) |
|-----------|------------------------|------------------------|-------------------------|-------------------------|----------------------------|--------------------------------|--------------------------|-----------------------|
| KM-9020L  | 18                     | 15                     | 19                      | 19                      | 37                         | 25                             | 25                       | 220                   |

## **FOLDED DIMENSIONS:**

Overall L x W x H 30" x 13" x 26"

Model No. Description

KM-9020L 18" seat width, aluminum, high strength ultra lightweight

Frame Color Options: Black or Champagne

Common Options: • Seat Belt • Pneumatic Tires • Desk Tray