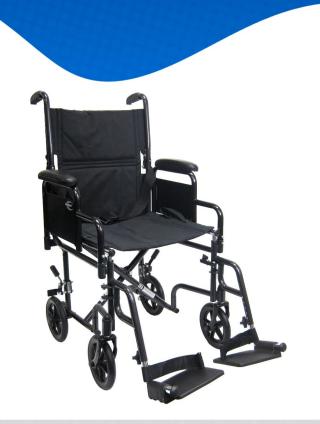

## T-2700 Transport Class **TRANSPORTER**DETACHABLE ARMREST

| SPECIFICATIONS      | T-2700N  | T-2700   |
|---------------------|----------|----------|
| Seat Width          | 17 in.   | 20 in.   |
| Seat Depth          | 16 in.   | 16 in.   |
| Seat Height         | 20 in.   | 20 in.   |
| Back Height         | 17 in.   | 17 in.   |
| Overall Height      | 37 in.   | 37 in.   |
| Overall Open Width  | 25¾ in.  | 27¾ in.  |
| Weight w/o Riggings | 27 lbs.  | 27 lbs.  |
| Weight Capacity     | 250 lbs. | 250 lbs. |
| HCPCS Code          | E1038    | E1038    |

## FIND THE **PERFECT** FIT FOR YOU...

- Detachable armrests w/ side panels
- Swing-away detachable footrests w/ heel loop
- Foldable w/ folding backrest
- 17" or 19" Seat Width of nylon
- Weight of 29 lbs. w/capacity of 250 lbs.
- Black steel frame