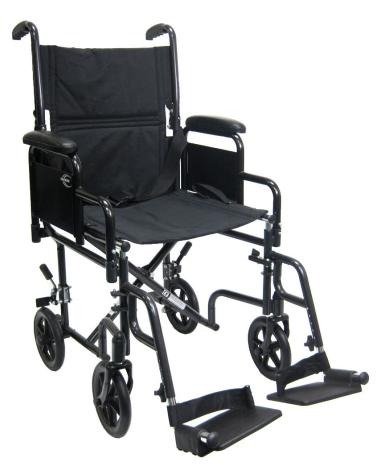

## T-2700

## Steel transporter, detachable arms

- Medicare code E1038
- Lightweight transporter
- Detachable desk armrests with side panels.
- Swing-away, adjustable length detachable footrests with heel loops
- Comes with seat belt included.
- 8" x 1" mag wheels with solid rubber tires
- Padded Breathable nylon upholstery
- Seat comes with strap handle on both sides for easy pull.
- Frame Color: Black

| Model No. | seat<br>width<br>(in.) | seat<br>depth<br>(in.) | seat<br>height<br>(in.) | back<br>height<br>(in.) | overall<br>height<br>(in.) | overall open width (in.) | weight w/o<br>riggings<br>(lb.) | weight<br>Capacity<br>(lb.) |
|-----------|------------------------|------------------------|-------------------------|-------------------------|----------------------------|--------------------------|---------------------------------|-----------------------------|
| T-2700N   | 17                     | 16                     | 20                      | 17                      | 37                         | 25 3/4                   | 27                              | 250                         |
| T-2700    | 19                     | 16                     | 20                      | 17                      | 37                         | 27 3/4                   | 27                              | 250                         |