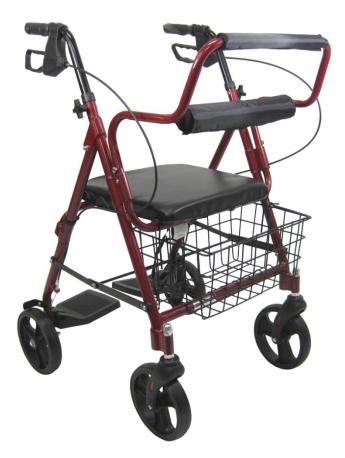

## 2-in-1 Luxury Aluminum Lt Weight Rollator & Transporter

- A Rollator Also is Transporter
- Brand New Design
- Foldable Easy to Put in The Trunk
- Adjustable Handle Height w/Soft Seat
- Footplates for Easy Transport
- Loop Brake System
- 8" Flat Free Casters
- Frame Color: Metallic Burgundy or Blue
- Weight Only: 21 lbs (w/o backrest).
- Weight Capacity: 250 lbs.
- One Year Manufacturer Warranty
- Specifications
- Padded Seat: 13 " x 14"
- Seat Height: 22"
- Width Between Handles: 18"
- Open Overall Width: 24"
- Overall Height: 35"~39"
- Closed Overall Width: 20"
- Closed Length: 19"

Model No. Description

- R-4602-T-BD 2-in-1 Rollator & Transporter Metallic Burgundy
- R-4602-T-BL 2-in-1 Rollator & Transporter Metallic Blue
  - \* check if current, specifications subject to change without notice