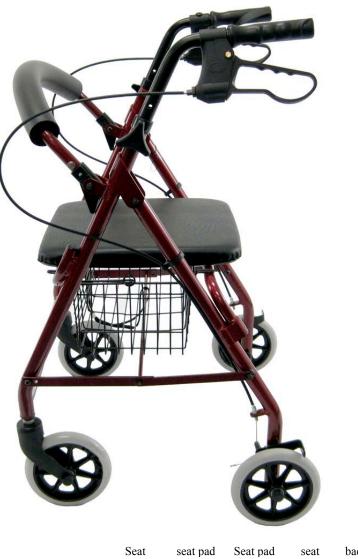

## R-4100 Series Aluminum 4-wheeled Rollators

- Folding/Lightweight aluminum Rollator w/powder coat finish in burgundy or blue
- Adjustable height, Hand-grips with locking loop brakes on (4) 6" casters
- Padded seat and curved/folding backrest for added comfort + easy to fold and store
- Easy-remove under seat storage basket with handle
- Easier to maneuver outdoors and indoors than standard Rollators with 6" casters
- Weight w/ Basket is 11 lbs
- Weight Capacity is 250 lbs

|        | Seat<br>Width<br>(in.) | seat pad<br>depth<br>(in.) | Seat pad<br>width<br>(in.) | seat<br>height<br>(in.) | backrest<br>height<br>(in.) | overall<br>height<br>(in.) | overall<br>open width<br>(in.) | weight<br>(lb.) | weight<br>capacity<br>(lb.) |
|--------|------------------------|----------------------------|----------------------------|-------------------------|-----------------------------|----------------------------|--------------------------------|-----------------|-----------------------------|
| R-4100 | 18                     | 12                         | 12                         | 18.5                    | 9.5                         | 28~34                      | 21-23.5                        | 11              | 250                         |