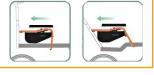

back support  $\rightarrow$ 

Ergonomic Armrest allows the user to adjust the armrest p

position when reclined  $\rightarrow$ 

- "Traveling-Axle" Leg-rest automatically stretches smoothly to reduce pressure/compression on abdomen.
- 3D Elevating Leg-rest support Ergonomically Designed to allow greater micro-adjustment: up/down,
- left/right or inward/outward  $\rightarrow$