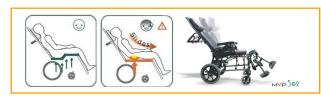

## MVP-502TP Ergonomic V-Seat Recliner

Patented Ergonomic/Anti-Sliding "V-Seating" prevents sliding, sores and relieves overall pressure on your body! backrest reclines smoothly from 93-160 degrees.

Rigidifying/Folding push-bar provides and strengthens

back support  $\rightarrow$ 

Ergonomic Armrest allows the user to adjust the armrest p

position when reclined  $\rightarrow$ 

- "Traveling-Axle" Leg-rest automatically stretches smoothly to reduce pressure/compression on abdomen.
- 3D Elevating Leg-rest support Ergonomically Designed to allow greater micro-adjustment: up/down,
- left/right or inward/outward  $\rightarrow$

- Extending handbrakes equipped!
- Strap-Tension adjustable backrest & seat for ultimate comfort adjustments and stabilization for each user!
- Ergonomic Upholstery; Also pressure relieving 1.25" to 3" thick breathable material, offers superb comfort throughout the body
- Folds Ultra Compact & Weighs only ~ 44lbs w/o all fixtures  $\rightarrow$