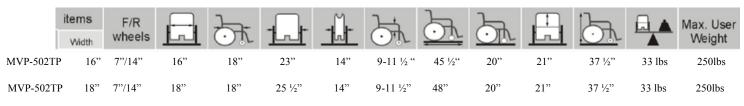

## MVP-502TP Ergonomic V-Seat Recliner

Patented Ergonomic/Anti-Sliding "V-Seating" prevents sliding, sores and relieves overall pressure on your body! backrest reclines smoothly from 93-160 degrees.

Rigidifying/Folding push-bar provides and strengthens

back support  $\rightarrow$ 

Ergonomic Armrest allows the user to adjust the armrest p

position when reclined  $\rightarrow$ 

- "Traveling-Axle" Leg-rest automatically stretches smoothly to reduce pressure/compression on abdomen.
- 3D Elevating Leg-rest support Ergonomically Designed to allow greater micro-adjustment: up/down,
- left/right or inward/outward  $\rightarrow$

- Extending handbrakes equipped!
- Strap-Tension adjustable backrest & seat for ultimate comfort adjustments and stabilization for each user!
- Ergonomic Upholstery; Also pressure relieving 1.25" to 3" thick breathable material, offers superb comfort throughout the body
- Folds Ultra Compact & Weighs only ~ 44lbs w/o all fixtures  $\rightarrow$