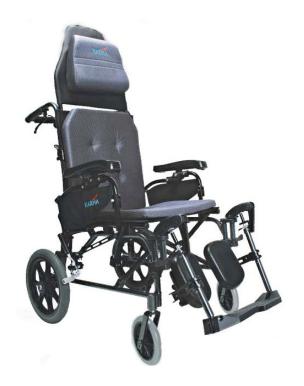

back support  $\rightarrow$ 

Ergonomic Armrest allows the user to adjust the armrest p

position when reclined  $\rightarrow$ 

- "Traveling-Axle" Leg-rest automatically stretches smoothly to reduce pressure/compression on abdomen.
- 3D Elevating Leg-rest support Ergonomically Designed to allow greater micro-adjustment: up/down,
- left/right or inward/outward  $\rightarrow$